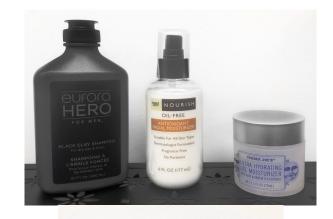

# **Plastic Bottle:**

-Material: PET, PE, PP

-Bottle Color: Custom, Glossy, Matte

-Bottle Print: Offset print, Silk Screen, Shrink Wrap -Bottle Cap: Flip cap, Spray top, Pump top, Screw cap, CR cap

-MOQ: 10,000

# **Plastic Jar:**

-Factory stock mold, Custom molds

-Material: PET, PP

-Color: Custom, Glossy, Matte

-Printing: Offset print, Silk screen, Shrink wrap

-Cap: Screw cap, Pressure sensitive liner

-MOQ: 10,000