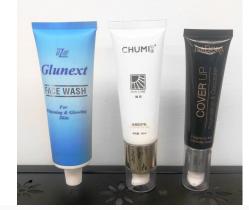

## **PE Soft Tube:**

-2 layer, 5 layers

-Tube Color: Custom, Glossy, Matte

-Tube opening: Paste foil film on opening, Screw cap on opening

-Tube Bottom: Flat bottom, Shaped bottom, Sealing bottom

-Printing: Silk screen, Offset print, Silver/Gold stamp