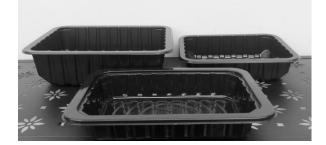

# **PE Soft Tube:**

-2 layer, 5 layers

-Tube Color: Custom, Glossy, Matte

-Tube opening: Paste foil film on opening, Screw cap on opening

-Tube Bottom: Flat bottom, Shaped bottom, Sealing bottom

-Printing: Silk screen, Offset print, Silver/Gold stamp

- -Cap: Screw cap, Flip cap
- -MOQ: 20,000

# **Plastic Jar:**

-Factory stock mold, Custom molds

-Material: PET, PP

-Color: Custom, Glossy, Matte

-Printing: Offset print, Silk screen, Shrink wrap

-Cap: Screw cap, Pressure sensitive liner

-MOQ: 10,000

## Plastic Cap:

-Flip cap, Spray cap, Pump cap, Screw cap, CR cap, Pressure sensitive liner

-UV, Metallic coating

-MOQ: 10,000

#### **Plastic Trays:**

-Cups

-Food trays

-Sealing trays

### **Sourcing Locations:**

-6 factories in Northern China

-One factory in Malaysia