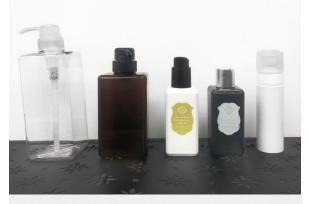

# **Plastic Bottle:**

-Material: PET, PE, PP

-Bottle Color: Custom, Glossy, Matte

-Bottle Print: Offset print, Silk Screen, Shrink Wrap -Bottle Cap: Flip cap, Spray top, Pump top, Screw cap, CR cap

-MOQ: 10,000

## Plastic Cap:

-Flip cap, Spray cap, Pump cap, Screw cap, CR cap, Pressure sensitive liner

-UV, Metallic coating

-MOQ: 10,000